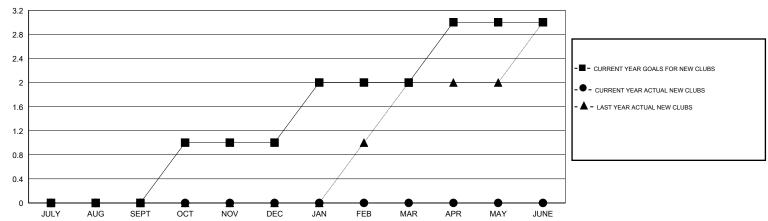

## District 126

Results as of: 2/28/2014

GMT: OPEN LOCATION CROATIA GMT CA 4

| RESU             | <b>Clubs</b> LTS FOR 2013-2014 |                                         |                                               |                                                                                                                                                                                             |  |  |  |  |
|------------------|--------------------------------|-----------------------------------------|-----------------------------------------------|---------------------------------------------------------------------------------------------------------------------------------------------------------------------------------------------|--|--|--|--|
| RESU             | LTS FOR 2013-2014              |                                         |                                               |                                                                                                                                                                                             |  |  |  |  |
|                  |                                | RESULTS FOR 2013-2014                   |                                               |                                                                                                                                                                                             |  |  |  |  |
| NEW CLUB<br>GOAL | ACTUAL NEW<br>CLUBS            | ACTUAL<br>DROPPED<br>CLUBS              | ACTUAL NET<br>GAIN/<br>LOSS                   | QUARTER                                                                                                                                                                                     |  |  |  |  |
| 0<br>1<br>1      | 0<br>0<br>0                    | 0<br>5<br>1<br>0                        | 0<br>-5<br>-1<br>0                            | JULY/AUG/SE OCT/NOV/DEG JAN/FEB/MAR APR/MAY/JUN                                                                                                                                             |  |  |  |  |
|                  | GOAL                           | O 0 1 0 1 0 1 0 0 1 0 0 0 0 0 0 0 0 0 0 | GOAL CLUBS DROPPED CLUBS  0 0 0 0 1 0 5 1 0 1 | GOAL         CLUBS         DROPPED CLUBS         GAIN/ LOSS           0         0         0         0           1         0         5         -5           1         0         1         -1 |  |  |  |  |

## GOALS AND ACTUAL NEW CLUBS CUMULATIVE