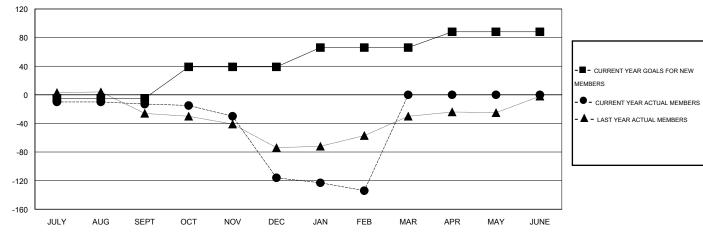

| Members               |                    |                      |                   |                     |  |  |  |  |  |  |
|-----------------------|--------------------|----------------------|-------------------|---------------------|--|--|--|--|--|--|
| RESULTS FOR 2013-2014 |                    |                      |                   |                     |  |  |  |  |  |  |
| QUARTER               | NEW MEMBER<br>GOAL | ACTUAL TOTAL MEMBERS | ACTUAL<br>DROPPED | ACTUAL NET<br>GAIN/ |  |  |  |  |  |  |
|                       |                    | ADDED                | MEMBERS           | LOSS                |  |  |  |  |  |  |
| JULY/AUG/SEPT         | -5                 | 10                   | 23                | -13                 |  |  |  |  |  |  |
| OCT/NOV/DEC           | 44                 | 20                   | 123               | -103                |  |  |  |  |  |  |
| JAN/FEB/MAR           | 27                 | 23                   | 41                | -18                 |  |  |  |  |  |  |
| APR/MAY/JUNE          | 22                 | 0                    | 0                 | 0                   |  |  |  |  |  |  |

## GOALS AND ACTUAL MEMBERS CUMULATIVE

| DROPPED CLUBS: 6              |               | 21 CLUBS OF 72 ADDED 1 OR MORE<br>NEW MEMBERS | GENDER DISTRIBUTION  MALE 763 (55.69%) |              |          |
|-------------------------------|---------------|-----------------------------------------------|----------------------------------------|--------------|----------|
| DROPPED MEMBERS               |               |                                               | FEMALE                                 | 607 (44.31%) |          |
| DECEASED CLUB CANCELLED OTHER | 1<br>88<br>98 | CLICK HERE FOR HEALTH ASSESSMENT DATA         | FAMILY UNIT MEMBERS HEAD OF HOUSEHOLD  |              | 25<br>12 |
| TOTAL                         | 187           |                                               | NON-HEAD OF HOUSEHOL                   | D            | 13       |